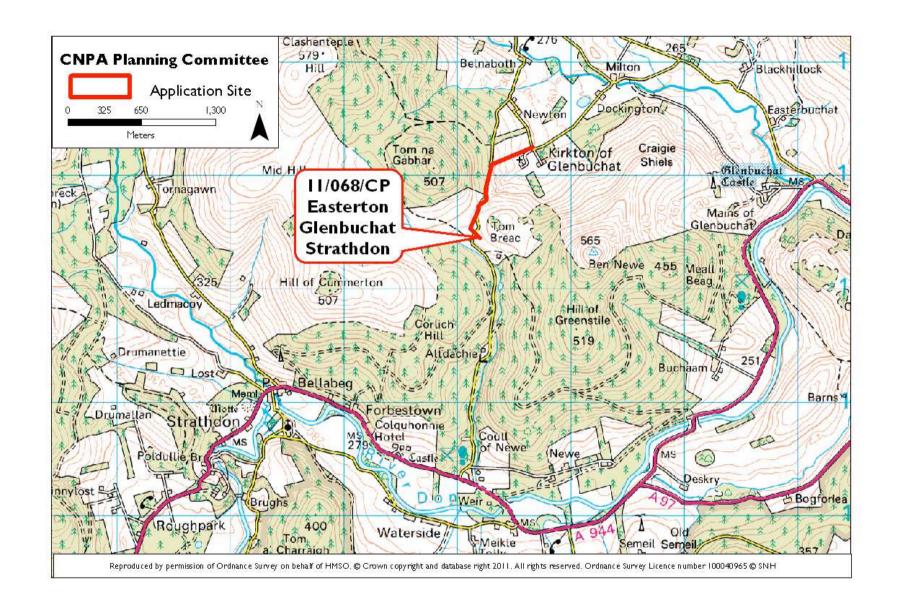

## Link to Documents on Local Authority Website:

http://public.moray.gov.uk/eplanning/applicationDetails.do?activeTab=documents&keyVal=LH20LABGAK000

Full Planning Permission
Retrospective S.37 application for 17 spans OHL

## **KEY POINTS**

•Proposal for retrospective installation of OHL power line to domestic property, no issues of significance

**APPLICANT:** Scottish & Southern Energy

**RECOMMENDATION: NO STATUTORY CALL IN** 

**COMMENTS:** Comments regarding retrospective nature of the works

# Link to Documents on Local Authority Website:

http://www.aberdeenshire.gov.uk/planning/apps/detail.asp?ref\_no=APP/2011/0615