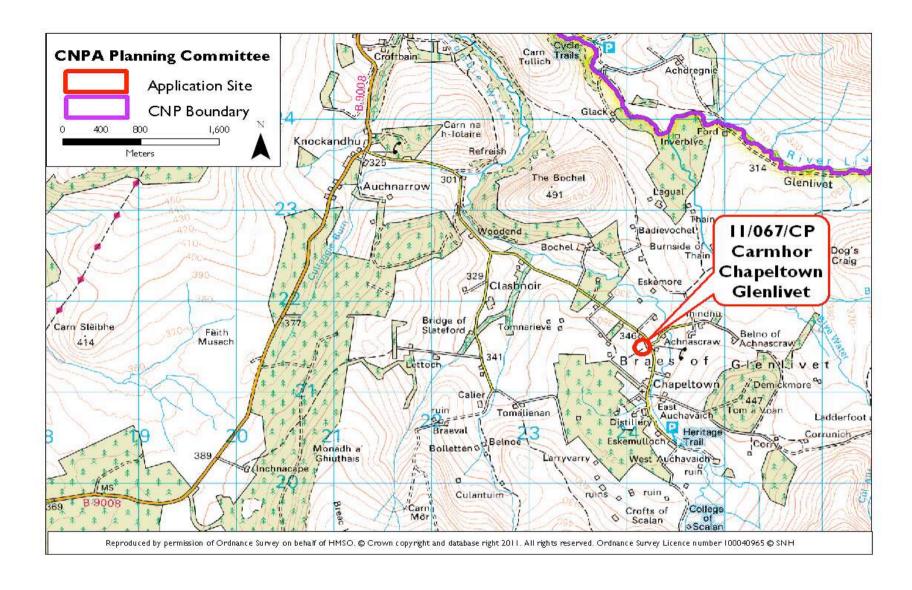

Full Planning Permission to demolish and rebuild utility room

#### **KEY POINTS**

- •Proposal for replacement utility room extension to rear of dwellinghouse
- •Material to match, timber larch cladding
- •This is a minor alteration and raises no issues of significance

**APPLICANT:** Ms Inken Blunk

**RECOMMENDATION: NO CALL-IN** 

## Link to Documents on Local Authority Website:

http://public.moray.gov.uk/eplanning/applicationDetails.do?activeTab=documents&keyVal=LH20LABGAK000

Full Planning Permission
Retrospective S.37 application for 17 spans OHL