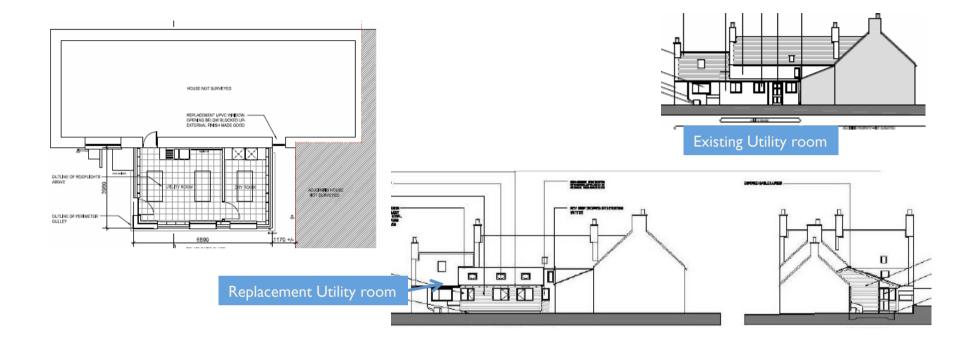

Full Planning Permission to demolish and rebuild utility room

#### **KEY POINTS**

- •Proposal for replacement utility room extension to rear of dwellinghouse
- •Material to match, timber larch cladding
- •This is a minor alteration and raises no issues of significance

**APPLICANT:** Ms Inken Blunk

**RECOMMENDATION: NO CALL-IN** 

## Link to Documents on Local Authority Website:

http://public.moray.gov.uk/eplanning/applicationDetails.do?activeTab=documents&keyVal=LH20LABGAK000

Full Planning Permission
Retrospective S.37 application for 17 spans OHL