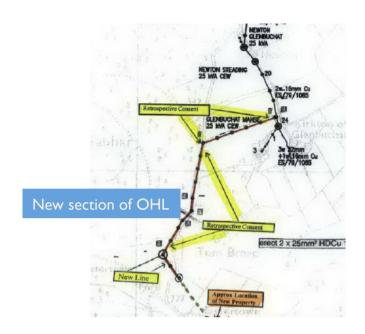

## Link to Documents on Local Authority Website:

http://public.moray.gov.uk/eplanning/applicationDetails.do?activeTab=documents&keyVal=LH20LABGAK000

Full Planning Permission
Retrospective S.37 application for 17 spans OHL

## **KEY POINTS**

•Proposal for retrospective installation of OHL power line to domestic property, no issues of significance

**APPLICANT:** Scottish & Southern Energy

**RECOMMENDATION: NO STATUTORY CALL IN** 

**COMMENTS:** Comments regarding retrospective nature of the works

# Link to Documents on Local Authority Website:

http://www.aberdeenshire.gov.uk/planning/apps/detail.asp?ref\_no=APP/2011/0615