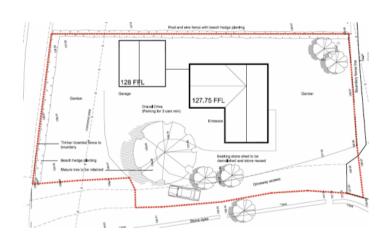

# Full Planning Permission Erection of a house and detached garage

West Elevation

#### **KEY POINTS**

- Proposal for new detached dwellinghouse in Blair Atholl
- Materials to include natural stone, cedar cladding and smooth white render
- •Within settlement boundary and raises no issues of significance