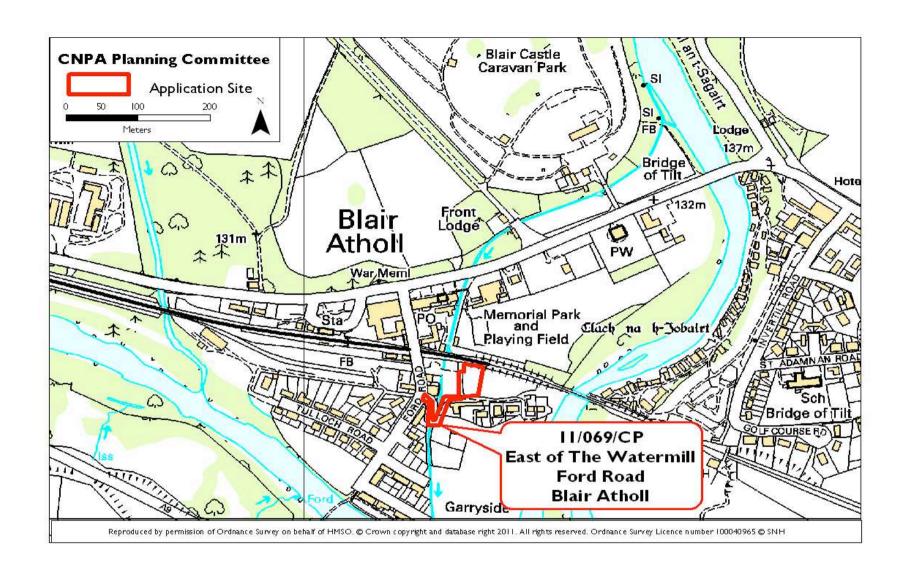

# Full Planning Permission Erection of a house and detached garage

West Elevation

#### **KEY POINTS**

- Proposal for new detached dwellinghouse in Blair Atholl
- Materials to include natural stone, cedar cladding and smooth white render
- •Within settlement boundary and raises no issues of significance

**APPLICANT:** Mr R. Cohen

**RECOMMENDATION: NO CALL-IN** 