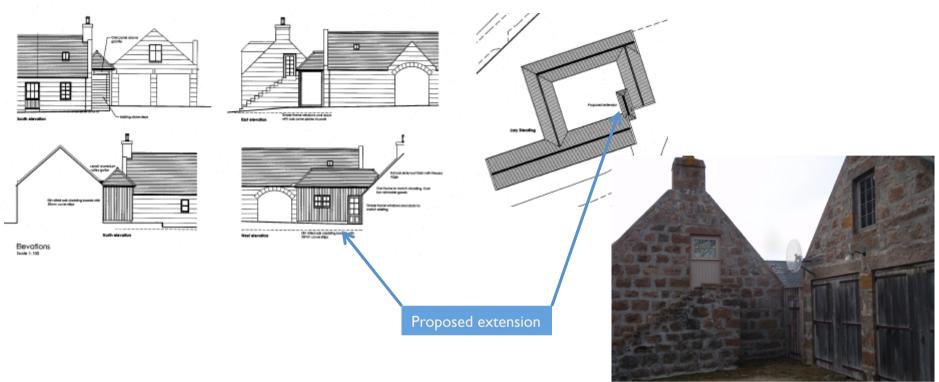

# **Full Planning Permission Alterations and Extension**

#### **KEY POINTS**

•Proposal for infill extension to existing steading conversion to provide bathroom

- •Materials include slate roof, vertical timber boarding
- •Domestic addition and raises no issues of significance